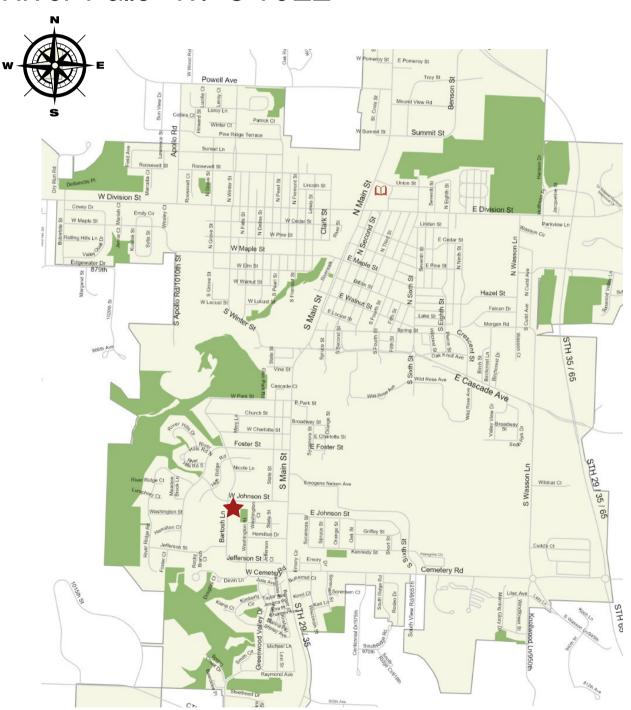

## Hamilton Park

1201 Washington Street River Falls WI 54022

| NAME |  |  |
|------|--|--|
|      |  |  |

|                                                                                                                                                                                         |                                       | - CON             |                        |                   |  |
|-----------------------------------------------------------------------------------------------------------------------------------------------------------------------------------------|---------------------------------------|-------------------|------------------------|-------------------|--|
| Find the big chainlink fence at one co                                                                                                                                                  | orner of the park. Wh                 | nat is this fence | e for?                 |                   |  |
| If you look on the map, you'll see that                                                                                                                                                 | ·                                     |                   |                        | ctangles can vou  |  |
| find on the chainlink fence?                                                                                                                                                            |                                       | onapo on a ro     | otangio. How many ro   | o cangles san yea |  |
|                                                                                                                                                                                         | ——<br>of Hamilton Park ∆re            | they along the    | North South Fast or    | - West side?      |  |
| There are 3 Ginko trees on one side of Hamilton Park. Are they along the North, South, East or West side?  Draw a picture of a Ginko leaf.  Plck any 3 trees that make a triangle shape |                                       |                   |                        |                   |  |
| braw a protain of a animo loar.                                                                                                                                                         | between them. Count how many steps it |                   |                        |                   |  |
|                                                                                                                                                                                         | takes you to ge                       |                   |                        |                   |  |
|                                                                                                                                                                                         | takes you to ge                       | t between eac     | ir tree.               | \                 |  |
|                                                                                                                                                                                         |                                       |                   | 6                      |                   |  |
|                                                                                                                                                                                         |                                       |                   |                        |                   |  |
| How many picnic tables are in this pa                                                                                                                                                   | ırk?                                  | Describe          | the perfect lunch to e | at at a picnic    |  |
| table                                                                                                                                                                                   |                                       |                   |                        |                   |  |
| Write your name in the sand with a s                                                                                                                                                    |                                       | the top of the    | climbing wall and the  | n back down the   |  |
| other side. How many foot pegs are                                                                                                                                                      | _                                     | •                 | _                      |                   |  |
| other state. How many root poge are                                                                                                                                                     | on the emileng wan                    | ·                 |                        |                   |  |
|                                                                                                                                                                                         |                                       |                   |                        |                   |  |
| How many swings do you see?                                                                                                                                                             | Pick a swing                          | that is your siz  | e and count how man    | y times you can   |  |
| swing forward and backward.                                                                                                                                                             |                                       | 1 1               |                        | 1 1               |  |
| Find the tic-tac-tee heard on the p                                                                                                                                                     | layground                             |                   |                        |                   |  |
| Find the tic-tac-toe board on the plant and plant a game                                                                                                                                | ayground                              |                   |                        | + + -             |  |
| and play a game.                                                                                                                                                                        |                                       |                   |                        |                   |  |
| Record your game here also.                                                                                                                                                             |                                       |                   |                        |                   |  |
|                                                                                                                                                                                         |                                       |                   |                        |                   |  |
|                                                                                                                                                                                         |                                       | 1 1               |                        | 1 1               |  |